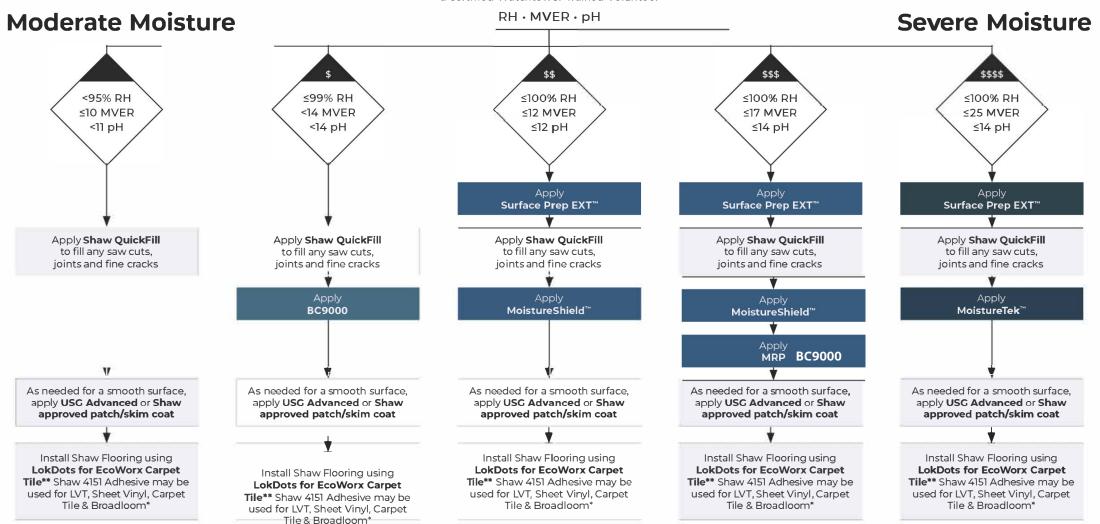

## **Watchtower Moisture Decision Tree**

Perform Moisture Testing by IFTI or a certified Watchtower Trained Volunteer

MVER - Moisture Vapor Emission Rate, measured by the Calcium Chloride Test

<sup>\*</sup> Not for stretch-in patterned broadloom

<sup>\*\*</sup> LokDots are not a moisture mitigation system. Moisture / pH testing is not required for EcoWorx when using LokDots, provided the site is absent of hydrostatic pressure. If visible moisture is present or there are known moisture issues such as hydrostatic pressure, additional steps should be taken to address the moisture issues.